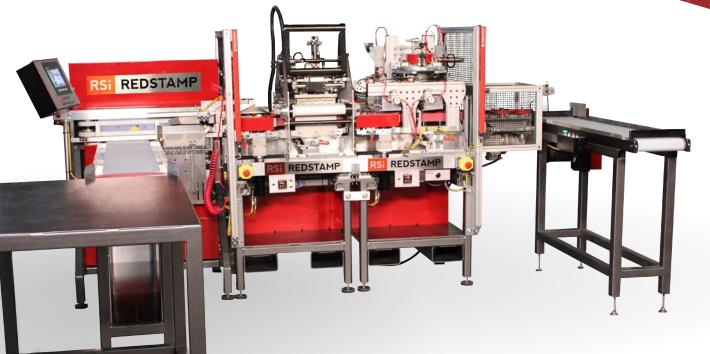

## RSI REDSTAMP

### Double or triple throughput in your pre- or post-stamp operation

- 150 cartons per minute
- Reduce your expenses
  - Staff
  - Support
  - Equipment

# One-of-a-kind modular design provides you with the ability to modify your stamping system as business and regulations demand

- Expand the machine if business dictates
  - Add another stamping module (single to dual)
- Modify the machine if legislation changes
  - Thermal to Digital
  - Thermal **and** Digital