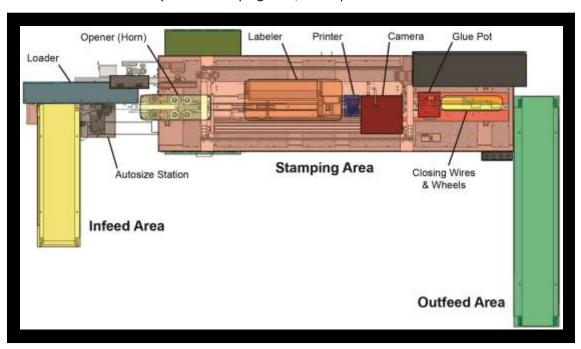

**PH:** 616-878-7771

www.redstampinc.com

**Email:** sales@redstampinc.com

DTS-120

The RED Stamp **DTS-120 Digital Stamping machine's** components are designed for modularity: Allowing for flexibility in system layout, to suit your facility's space requirements. All RED Stamp Stamping Machines are comprised of two basic functional areas: In-feed Conveyor and Stamping Area, with options available for machine out-feed.

## **COMPLETE SYSTEM OPEIONS**

Additional equipment available to work alongside the Digital Tax Stamper include: Out-feed Conveyor, Dump Tables, Case Packers, Case Cutters, Case Splitters, Case Toppers, Strapping Units and Automatic Shrink Wrapping Systems.