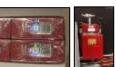

## DIGITAL TAX STAMPING MACHINE

DTS-120

The RED stamp **DTS-120 Digital Tax Stamper** will accommodate most standard carton product sizes including 72's to 120's, and is capable of extended size ranges for future carton designs. Throughput rates are high to ensure maximum machine productivity.

The RED Stamp **DTS-120** fully supports track and trace programs. Track and trace programs are used to confirm stamp application on legitimate products.