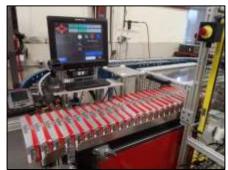

## DIGITAL TAX STAMPING MACHINE

DTS-120

The RED stamp **DTS-120 Digital Tax Stamper** will accommodate most standard carton product sizes including 72's to 120's, and is capable of extended size ranges for future carton designs. Throughput rates are high to ensure maximum machine productivity.

The RED Stamp **DTS-120** fully supports track and trace programs. Track and trace programs are used to confirm stamp application on legitimate products.

## **FEATURES**

- Heavy-Duty Construction.
- Anodized aluminum Components.
- Smooth, Stable and Precise Motion Component Designs.
- Precision Controlled Glue Bead Application.

- Quick Release Cover.
- High Speed Processing.
- High Speed Servo Positioning.
- Alarm Messages.

**PH:** 616-878-7771

www.redstampinc.com

**Email:** sales@redstampinc.com

DTS-120

The RED Stamp **DTS-120 Digital Stamping machine's** components are designed for modularity: Allowing for flexibility in system layout, to suit your facility's space requirements. All RED Stamp Stamping Machines are comprised of two basic functional areas: In-feed Conveyor and Stamping Area, with options available for machine out-feed.