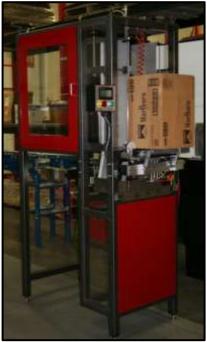

The RED Stamp **CPU-120C** Tote & Box Combo Packer integrates with our standard cigarette tax stamping machines. It automatically repacks the cigarette cartons into either case boxes, or totes for increased throughput and efficiency.

The RED Stamp **CPU-120C** Tote & Box Combo Packer dramatically improves the efficiency of the post-stamp operation for wholesalers that pick and stamp to order.

## **DESIGNED FOR MODULARITY**

The RED Stamp **CPU-120C** Combo Packer is designed for flexibility and modularity: Allowing for flexibility in system layout and processing to suit your facility layout space requirements. **It offers automated operation, improved productivity, compact design, reduced operating cost, and heavy duty construction.** 