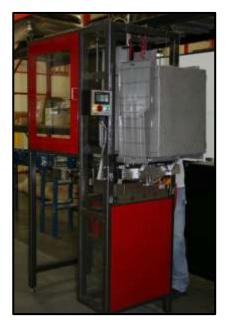

The RED Stamp **CPU-120C** Tote & Box Combo Packer integrates with our standard cigarette tax stamping machines. It automatically repacks the cigarette cartons into either case boxes, or totes for increased throughput and efficiency.

The RED Stamp **CPU-120C** Tote & Box Combo Packer dramatically improves the efficiency of the post-stamp operation for wholesalers that pick and stamp to order.

## **DESIGNED FOR MODULARITY**

The RED Stamp **CPU-120C** Combo Packer is designed for flexibility and modularity: Allowing for flexibility in system layout and processing to suit your facility layout space requirements. **It offers automated operation, improved productivity, compact design, reduced operating cost, and heavy duty construction.** 