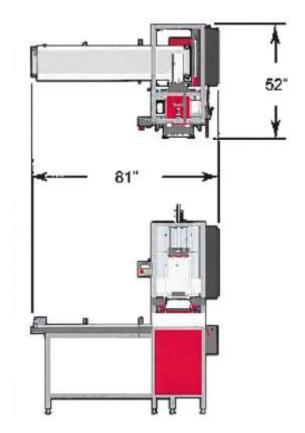

| •           | •                                           |               |
|-------------|---------------------------------------------|---------------|
| Electrical  | 110 VAC; 1 Phase, 10 Amp, 60 Hz             |               |
| Air Supply  | 6 CFM @ 90 PSI, Clean & Dry, ½" NPT Fitting |               |
| Foot Print  | Without Out-                                | With Out-feed |
|             | feed                                        |               |
| Depth       | 30"                                         | 81"           |
| Width       | 52"                                         | 52"           |
| Weight      | 600 lbs                                     | 750 lbs       |
| Performance | 100-140 cartons per minute                  |               |