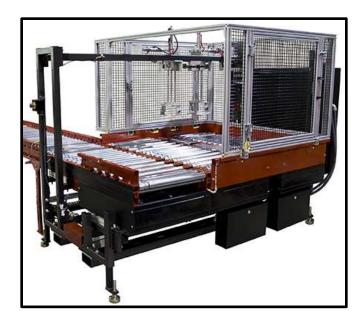

The RED Stamp **BSU-12M** Box Splitter is fully automated for splitting and presenting 12M cigarette cases. The splitter automatically differentiates a 12M case from all others. Correct sized boxes are diverted into the splitting station where they are split, and each half, presented with the cut-open side up. The box then continues back onto the main conveyor line.

The RED Stamp **BSU-12M** has a compact, modular design allowing for greater flexibility in system layout. It is a standalone machine that will easily integrate with our Case Cutter and/or Case Topping equipment – proving one of the most versatile systems available on the market.