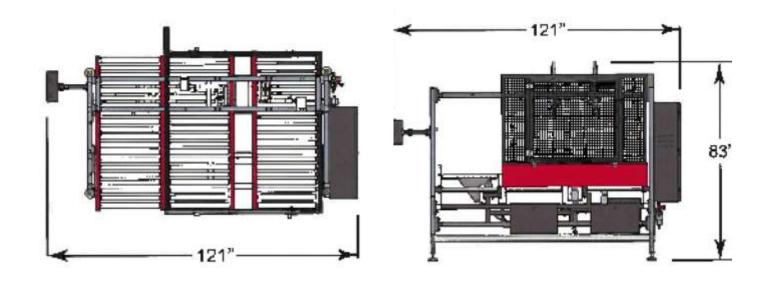

## **DESIGNED FOR MODULARITY**

The RED Stamp **CSU-12M** Case Splitter's components are designed for modularity: Allowing for flexibility in system layout, to suite your facility.