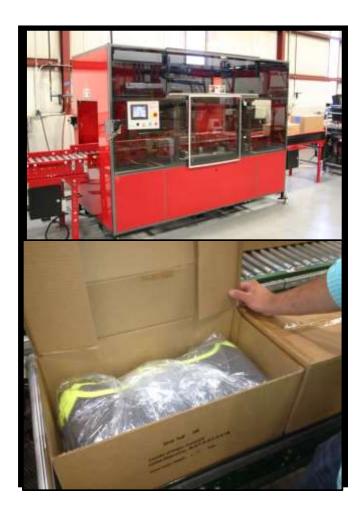

The RED Stamp **CCU-3000** automatic Case cutter utilizes high speed and versatile cutting capabilities in automatic box top cutting for picking applications. This machine is designed as a tops cut only model with a fixed depth for cut.

The RED Stamp **CCU-3000** accommodates a box weight range between 3 lbs to 50 lbs. and handles case heights from 6" minimum to 22" maximum. It automatically sizes product cases in one of its several operating modes and features a motorized roller conveyor unit for transporting cases from the in-feed to the cut zone and then to the out-feed area.

# **OPERATOR INTERFACE**

The RED Stamp **CCU-3000** case cutter is integrated with the latest technology for dependable, reliable and maintainable machine operation. It includes an easy to use, color, touch screen control panel (training included in price). The machine was engineered for quick and easy adjustments through this touch screen application.