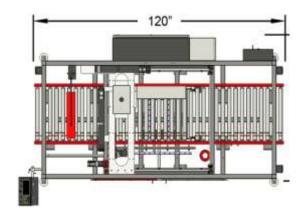

## **DESIGNED FOR MODULARITY**

The **CCU-3000** case cutter can be placed near the work area or upstream - allowing for flexibility in system layout, to suite your specific facility. **Minimum and Maximum box sizes below are specific to standard machines. Special designs to accommodate other box sizes are available upon special request.** 

| Electrical Supply   | 220 VAC; 1 PHASE, 30 AMP, 60 HZ                |
|---------------------|------------------------------------------------|
| Air Supply          | 8.0 CFM @ 90 PSI; CLEAN DRY FILTERED           |
|                     | AIR; ½" PIPING                                 |
| Footprint           | 120" L; 81" MAX + 36" W ELECTRICAL             |
|                     | DOOR SWING; 105" MAX HIGHT                     |
| Weight              | 2200 LBS                                       |
| Case Capacity (Min) | 8" L x 8" W x 6" H                             |
| Case Capacity (Max) | 30" L x 21" W x 22" H                          |
| Performance         | 7-9 Cases per Minute (Dependent Upon box Size) |