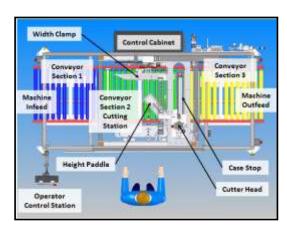

The RED Stamp **CCU-3000** automatic Case cutter utilizes high speed and versatile cutting capabilities in automatic box top cutting for picking applications. This machine is designed as a tops cut only model with a fixed depth for cut.

The RED Stamp **CCU-3000** accommodates a box weight range between 3 lbs to 50 lbs. and handles case heights from 6" minimum to 22" maximum. It automatically sizes product cases in one of its several operating modes and features a motorized roller conveyor unit for transporting cases from the in-feed to the cut zone and then to the out-feed area.

# **OPERATOR INTERFACE**

The RED Stamp **CCU-3000** case cutter is integrated with the latest technology for dependable, reliable and maintainable machine operation. It includes an easy to use, color, touch screen control panel (training included in price). The machine was engineered for quick and easy adjustments through this touch screen application.