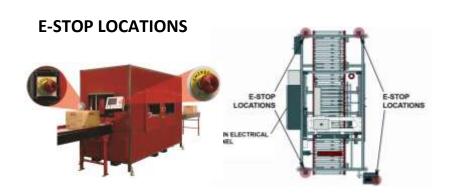

ccommodate other box sizes are available upon special request.** 



| Electrical Supply   | 220 VAC; 1 PHASE, 30 AMP, 60 HZ                |
|---------------------|------------------------------------------------|
| Air Supply          | 8.0 CFM @ 90 PSI; CLEAN DRY FILTERED           |
|                     | AIR; ½" PIPING                                 |
| Footprint           | 120" L; 81" MAX + 36" W ELECTRICAL             |
|                     | DOOR SWING; 105" MAX HIGHT                     |
| Weight              | 2200 LBS                                       |
| Case Capacity (Min) | 8" L x 8" W x 6" H                             |
| Case Capacity (Max) | 30" L x 21" W x 22" H                          |
| Performance         | 7-9 Cases per Minute (Dependent Upon box Size) |





## **COMPLETE SYSTEM OPTIONS**

**Other equipment that is designed to work alongside this machine include:** In-feed Conveyor Systems, Out-feed Conveyor Systems, Box Toppers, Strapping Units and Shrink Wrappers.

PH: 616-878-7771 www.redstampinc.com Email: sales@redstampinc.com